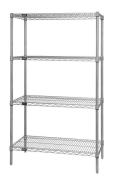

## Quantum 42"W x 18"D x 63"H 4 -Tier Stainless Wire Shelving Starter Kit

**Price:** \$620.00

View more details & photos

# Quantum 42"W x 18"D x 63"H 4 -Tier Stainless Wire Shelving Starter Kit

- Wire Shelving Starter Kit
- 42"W x 18"D x 63"H
- 600 800 lb. capacity
- (4) wire shelves
- (4) posts
- 304 stainless steel
- NSF
- shipped KD