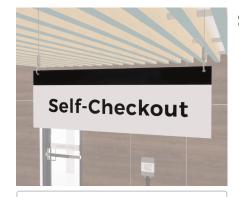

## Self-Checkout Sign - White with a Black Stripe

VIEW
DETAILS • PHOTOS • PRICING

## Self-Checkout Sign with Black Text and a Black Stripe

Enhance Your Store's Shopping Experience

Make it easier for your customers to find the self-checkout section in your store with our white self-checkout sign with black text, a black stripe at the top, and black edges. This high-quality sign is designed to guide shoppers and improve their overall experience.

## Sign Features:

- Material: 6mm Black PVC
- Sleek Design: White with a Black Stripe and Black Edges
- Text: Crisp Black, Centered
- Double-Sided Design: Same text on both sides

Why Choose our Self-Checkout Sign?