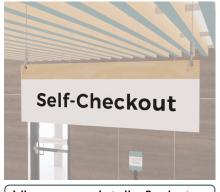

## Self-Checkout Sign - White with a Wood Stripe

Price: From \$62.85 to \$76.19

# White Self-Checkout Sign with a Wood Grain Stripe

Enhance Your Store's Shopping Experience

Make it easier for your customers to find the self-checkout section in your store with our white self-checkout sign with black text, a wood stripe at the top, and white edges. This high-quality sign is designed to guide shoppers and improve their overall experience.

### Sign Features:

- Material: 6mm White PVC
- Sleek Design: White Background with a Woodgrain Stripe and White Edges
- Text: Crisp Black, Centered
- Double-Sided Design: Same text on both sides

Why Choose Our Self Checkout Sign?