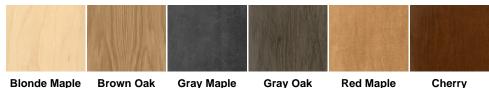

## Self-Checkout Sign - White with a Wood Stripe

Price: From \$62.85 to \$76.19

#### **Available Finishes**



View more details & photos

## **Product Details**

# White Self-Checkout Sign with a Wood Grain Stripe

Enhance Your Store's Shopping Experience

Make it easier for your customers to find the self-checkout section in your store with our white self-checkout sign with black text, a wood stripe at the top, and white edges. This high-quality sign is designed to guide shoppers and improve their overall experience.

### Sign Features:

- Material: 6mm White PVC
- Sleek Design: White Background with a Woodgrain Stripe and White Edges
- Text: Crisp Black, Centered
- Double-Sided Design: Same text on both sides

Why Choose Our Self Checkout Sign?

- Improved wayfinding
- Enhanced customer experience
- Easy installation
- Durable and long-lasting

Give your store a professional and customer-frien